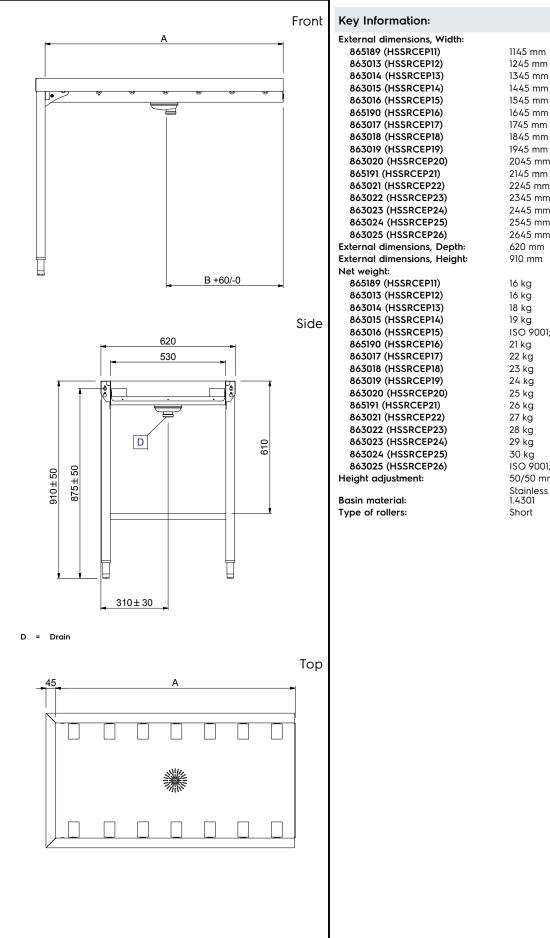

### Handling System for Dishwasher Short roller conveyors with end plate

| 0 0 0 0 0 0 0                                                                                                                             |        |
|-------------------------------------------------------------------------------------------------------------------------------------------|--------|
|                                                                                                                                           | A      |
|                                                                                                                                           |        |
|                                                                                                                                           |        |
|                                                                                                                                           |        |
|                                                                                                                                           |        |
| 865189 - 863013 - 863014 - 863015 - 863016 - 865<br>863017 - 863018 - 863019 - 863020 - 865191 - 863<br>863022 - 863023 - 863024 - 863025 | 5021 - |
|                                                                                                                                           |        |
| Short Form Specification                                                                                                                  |        |
| Short Form Specification                                                                                                                  |        |
|                                                                                                                                           |        |

## Handling System for Dishwasher Short roller conveyors with end plate

1945 mm 2045 mm 2145 mm 2245 mm 2345 mm 2445 mm 2545 mm 2645 mm 620 mm 910 mm 16 kg 16 kg 18 kg 19 kg ISO 9001; ISO 14001 kg 21 kg 22 kg 23 kg 24 kg 25 kg 26 kg 27 kg 28 kg 29 kg 30 kg ISO 9001; ISO 14001 kg 50/50 mm Stainless Steel AISI 304 - EN 1.4301 Short